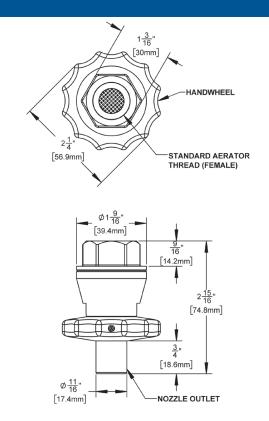

## **Features and Benefits**

- Quarter turn on and off with full flow
- Ergonomically designed handle for easy control
- Ceramic valve for smooth operation
- Can be adapted to most spouts

Model No. KL70-9018-SV1

Model No. KL54-8118-SV1

Model No. KL76-9016-SV4

| Model No.     | Description                                                                          |
|---------------|--------------------------------------------------------------------------------------|
| KPV-X002      | Pot and Kettle Filler Shut Off Valve                                                 |
| KL72-9018-SV1 | Wall Mount Wok Spout Base with 18" Double Jointed Swivel Spout and Shut Off Valve    |
| KL76-9016-SV4 | Single Wall Mount Wok Range Faucet with 16" Swivel Spout and Shut Off Valve          |
| KL70-9018-SV1 | Single Wall Mount Wok Faucet with 18" Double Jointed Swivel Spout and Shut Off Valve |
| KL54-8118-SV1 | 8" Wall Mount Wok Faucet with 18" Double Jointed Swivel Spout and Shut Off Valve     |