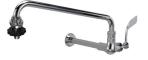

Model No. KL54-8118-SV1

Model No. KL76-9016-SV4

| Model No.     | Description                                                                          |
|---------------|--------------------------------------------------------------------------------------|
| KPV-X002      | Pot and Kettle Filler Shut Off Valve                                                 |
| KL72-9018-SV1 | Wall Mount Wok Spout Base with 18" Double Jointed Swivel Spout and Shut Off Valve    |
| KL76-9016-SV4 | Single Wall Mount Wok Range Faucet with 16" Swivel Spout and Shut Off Valve          |
| KL70-9018-SV1 | Single Wall Mount Wok Faucet with 18" Double Jointed Swivel Spout and Shut Off Valve |
| KL54-8118-SV1 | 8" Wall Mount Wok Faucet with 18" Double Jointed Swivel Spout and Shut Off Valve     |