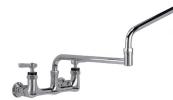

Model No. KL54-8118-SV1

Model No. KL76-9016-SV4

| Model No.     | Description                                                                          |
|---------------|--------------------------------------------------------------------------------------|
| KPV-X002      | Pot and Kettle Filler Shut Off Valve                                                 |
| KL72-9018-SV1 | Wall Mount Wok Spout Base with 18" Double Jointed Swivel Spout and Shut Off Valve    |
| KL76-9016-SV4 | Single Wall Mount Wok Range Faucet with 16" Swivel Spout and Shut Off Valve          |
| KL70-9018-SV1 | Single Wall Mount Wok Faucet with 18" Double Jointed Swivel Spout and Shut Off Valve |
| KL54-8118-SV1 | 8" Wall Mount Wok Faucet with 18" Double Jointed Swivel Spout and Shut Off Valve     |