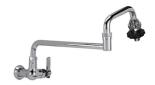

## **Features and Benefits**

- Quarter turn on and off with full flow
- Ergonomically designed handle for easy control
- Ceramic valve for smooth operation
- Can be adapted to most spouts

Model No. KL70-9018-SV1

Model No. KL54-8118-SV1

Model No. KL76-9016-SV4

| Model No.     | Description                                                                          |
|---------------|--------------------------------------------------------------------------------------|
| KPV-X002      | Pot and Kettle Filler Shut Off Valve                                                 |
| KL72-9018-SV1 | Wall Mount Wok Spout Base with 18" Double Jointed Swivel Spout and Shut Off Valve    |
| KL76-9016-SV4 | Single Wall Mount Wok Range Faucet with 16" Swivel Spout and Shut Off Valve          |
| KL70-9018-SV1 | Single Wall Mount Wok Faucet with 18" Double Jointed Swivel Spout and Shut Off Valve |
| KL54-8118-SV1 | 8" Wall Mount Wok Faucet with 18" Double Jointed Swivel Spout and Shut Off Valve     |