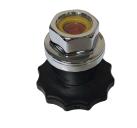

Model No. KL54-8118-SV1

Model No. KL76-9016-SV4

| Model No.     | Description                                                                          |
|---------------|--------------------------------------------------------------------------------------|
| KPV-X002      | Pot and Kettle Filler Shut Off Valve                                                 |
| KL72-9018-SV1 | Wall Mount Wok Spout Base with 18" Double Jointed Swivel Spout and Shut Off Valve    |
| KL76-9016-SV4 | Single Wall Mount Wok Range Faucet with 16" Swivel Spout and Shut Off Valve          |
| KL70-9018-SV1 | Single Wall Mount Wok Faucet with 18" Double Jointed Swivel Spout and Shut Off Valve |
| KL54-8118-SV1 | 8" Wall Mount Wok Faucet with 18" Double Jointed Swivel Spout and Shut Off Valve     |