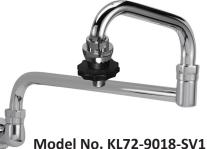

Model No. KL54-8118-SV1

Model No. KL76-9016-SV4

| Model No.     | Description                                                                          |
|---------------|--------------------------------------------------------------------------------------|
| KPV-X002      | Pot and Kettle Filler Shut Off Valve                                                 |
| KL72-9018-SV1 | Wall Mount Wok Spout Base with 18" Double Jointed Swivel Spout and Shut Off Valve    |
| KL76-9016-SV4 | Single Wall Mount Wok Range Faucet with 16" Swivel Spout and Shut Off Valve          |
| KL70-9018-SV1 | Single Wall Mount Wok Faucet with 18" Double Jointed Swivel Spout and Shut Off Valve |
| KL54-8118-SV1 | 8" Wall Mount Wok Faucet with 18" Double Jointed Swivel Spout and Shut Off Valve     |