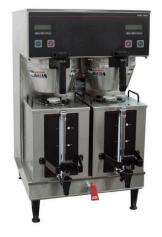

## Overview

Spigot valves for use on commercial beverage dispenser applications for the delivery of hot and cold liquids including: coffee, tea, hot chocolate, water, beer, wine, and condiments