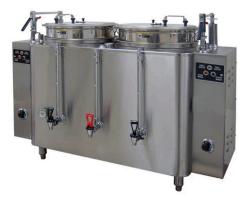

## Overview

Spigot valves for use on commercial beverage dispenser applications for the delivery of hot and cold liquids including: coffee, tea, hot chocolate, water, beer, wine, and condiments