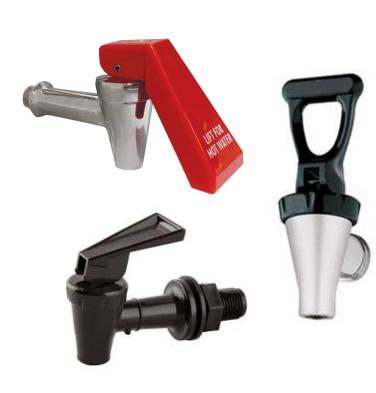

## Beverage Dispensing Spigot Valves

## Overview

Spigot valves for use on commercial beverage dispenser applications for the delivery of hot and cold liquids including: coffee, tea, hot chocolate, water, beer, wine, and condiments

## **Features and Benefits**

- Can be custom designed for specific OEM applications
- Handles can be provided with customer logo or specific wording
- Engineered to minimize product drippage
- Constructed of chrome plated brass and/or thermoplastic materials to accommodate cold, hot and high temperature applications
- Can be supplied with or without mounting hardware
- Can be constructed to meet NSF or other regulatory agency approvals