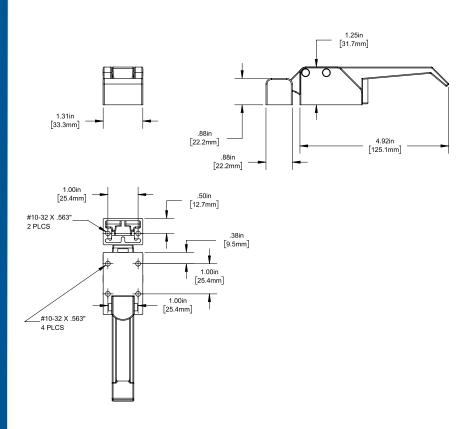

## **Features and Benefits**

- Die cast zinc construction with black powder coated finish provides durable corrosion resistance
- Compression spring with over center design provides secure closure to prevent accidental door opening and excellent gasket compression to dampen vibrations
- Concealed rear-mounting design is tamper resistant and provides a clean exterior appearance
- Strike included with latch
- Requires six #10-32 x 1/2" long threaded fasteners for mounting (not included)