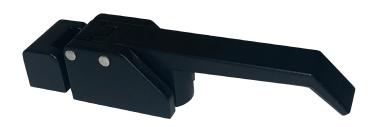

## **Overview**

Black powder coated zinc, over center lever latch with compression spring is ideal for foodservice, medical and institutional applications

## **Features and Benefits**

- Die cast zinc construction with black powder coated finish provides durable corrosion resistance
- Compression spring with over center design provides secure closure to prevent accidental door opening and excellent gasket compression to dampen vibrations
- Concealed rear-mounting design is tamper resistant and provides a clean exterior appearance
- Strike included with latch
- Requires six #10-32 x 1/2" long threaded fasteners for mounting (not included)