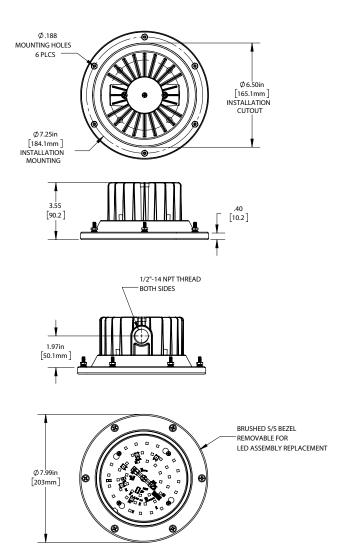

## **Specifications**

Wattage: 20W
Voltage: 120 VAC, 60 Hz
Amperage: 0.17A
Initial Lumens: 1800
Efficacy: 90 Lumens/Watt
CRI: > 80
Beam Angle: 106
Color Temp +/- 175: 3985
Flammability Rating: VW-1
(UL), FT1 (CSA)

Overall Size: 7.99" Dia. X 3.56" H
Driver: Driver-on-Board, 20W
Ports: 2 each (1/2"-14 NPT)
Operating Temp Range: 32ºF 176ºF (0ºC - 80ºC)
Dimmable: 0-10 VDC Dimmer
Lens Cover: Tempered Glass/
Stainless Steel
Warranty: 5 years