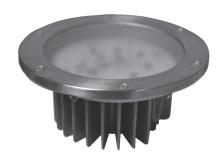

## **Overview**

8" round recessed 20 watt natural white dimmable LED down light is ideal for high temperature cooking hood applications.

## **Features and Benefits**

- Energy efficient 20 Watt LED array emits 1,800 lumens – 90 lumens/watt
- Saves up to 80% energy consumption as compared to a standard 100W incandescent light
- May be wired with a dimmer switch to control ideal lighting conditions at the work surface
- 50,000 hour service life 50 times longer than a standard 100W incandescent bulb
- Suitable for use in commercial cooking hoods
- Rated to a maximum operating temperature of 80°C (176°F)
- Passivated aluminum heat sink effectively dissipates heat to prolong the life of the LEDs and on-board driver
- Suitable for use in wet or dry locations
- Designed for easy installation
- Furnished with tempered glass lens and stainless steel frame