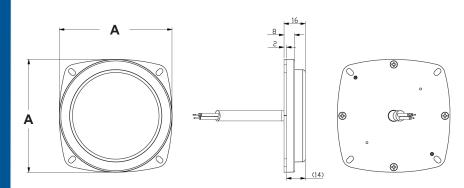

| Dia.   | A              | Wattage |
|--------|----------------|---------|
| 3"     | 3" (76mm)      | 10W     |
| 4"     | 4" (102mm)     | 17W     |
| 5-1/2" | 5-1/2" (140mm) | 23W     |
| 7"     | 7" (178mm)     | 28W     |
| 8"     | 8" (203mm)     | 40W     |