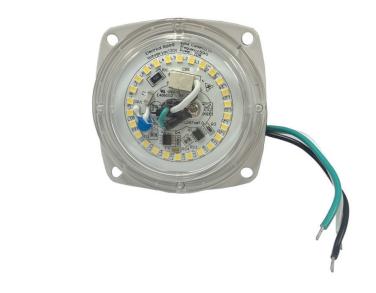

## **Overview**

Slim Profile 120V, Dimmable, Round LED Light Engine is ideal for use in refrigerator and undercounter applications.

## **Features and Benefits**

- Flush mount
- Low profile 3/4" height is ideal for limited clearance applications
- Furnished with clear polycarbonate lens
- Milky lens available on application add (M) to end of model number
- Integral driver onboard, 120V AC drive technology
- Dimmable to 5% with TRIARC dimmer control (dimmers sold by others)
- 40,000 hour life
- UL Listed for damp environments with included waterproofing gasket seal
- Available in 5 different sized diameters (3", 4", 5-1/2", 7", and 8")
- Available in 3 different color temperatures: (warm white 3045±175K, natural white 3985±245K, cool white 6500±510K)