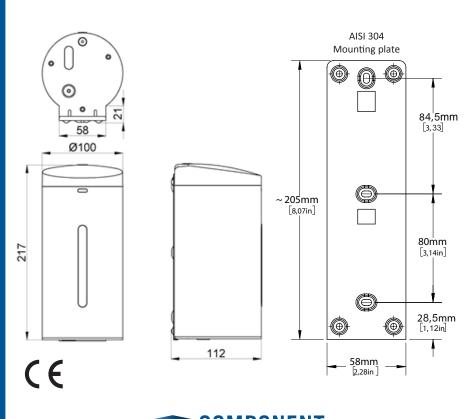

## **Specifications:**

| Power supply:                 |
|-------------------------------|
| Capacity:                     |
| Supply volume per activation: |
| Flow time:                    |
| Liquid viscosity range:       |
| Detecting distance:           |
| Ambient operating temp:       |
| Battery life**:               |

9V DC (6x 1.5V DC AA) 650ml 0,8 - 6,5ml (adjustable) 0,5 - 2s (adjustable) 1-3500cp (1800 recomm.) 5 - 15cm (adjustable) Between 1 - 45°C Up to 30,000 cycles

\* Not tested for gels/liquids with an alcohol content >75%