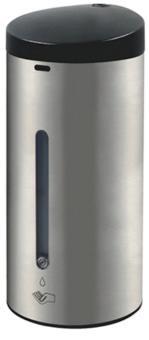

## Touchless Soap/Sanitizer Dispenser

## **Features and Benefits**

- Especially suited for high-alcohol content (>62%\*) sanitizing gels
- Quality craftsmanship at an econimic proce point
- Contemporary look in AISI 304 stainless steel
- Sensor control designed with SCM, ultra-low energy consumption
- Sensor distance & volume per activation is adjustable
- Integrated lock prevents tampering with content
- The electronic parts are sealed water or moisture proof
- Will dispense sanitizing gels or liquid soaps
- Mounting template included
- Batteries not included