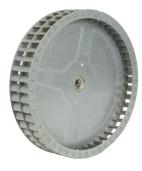

## **Blower Wheels**

## Overview

Blower wheels are ideal for a wide array of air moving applications, including refrigeration and HVAC, general machinery (such as packaging machinery, shoe-making machinery, food machinery) commercial and industrial equipment, electronic products, electrical appliances and more.

## **Features and Benefits**

- Custom designed solutions for OEM's single or double inlet, various bore sizes and diameters
- Diameters available from 1.5 to 12 inches
- Manufactured from aluminum plate, galvanized plate, or stainless steel plate (SUS 304)
- All models use hexagon socket screws, which are good for balance and noise reduction
- Wheels produce high air volume with low vibration to minimize noise