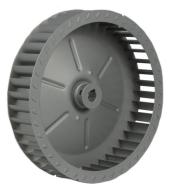

## **Blower Wheels**

## Overview

Blower wheels are ideal for a wide array of air moving applications, including refrigeration and HVAC, general machinery (such as packaging machinery, shoe-making machinery, food machinery) commercial and industrial equipment, electronic products, electrical appliances and more.

## **Features and Benefits**

- Custom designed solutions for OEM's single or double inlet, various bore sizes and diameters
- Diameters available from 1.5 to 12 inches
- Manufactured from aluminum plate, galvanized plate, or stainless steel plate (SUS 304)
- All models use hexagon socket screws, which are good for balance and noise reduction
- Wheels produce high air volume with low vibration to minimize noise