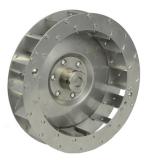

## **Blower Wheels**

## Overview

Blower wheels are ideal for a wide array of air moving applications, including refrigeration and HVAC, general machinery (such as packaging machinery, shoe-making machinery, food machinery) commercial and industrial equipment, electronic products, electrical appliances and more.

## **Features and Benefits**

- Custom designed solutions for OEM's single or double inlet, various bore sizes and diameters
- Diameters available from 1.5 to 12 inches
- Manufactured from aluminum plate, galvanized plate, or stainless steel plate (SUS 304)
- All models use hexagon socket screws, which are good for balance and noise reduction
- Wheels produce high air volume with low vibration to minimize noise