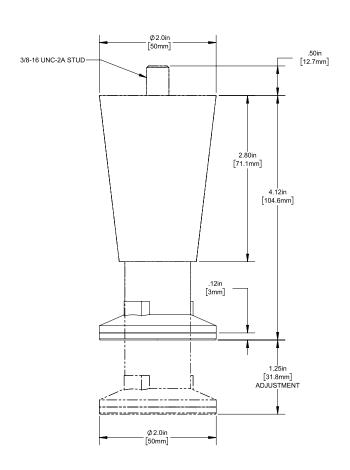

## **Overview**

4" H black thermoplastic appliance leg with 3/8-16 x 1/2" L protruding stud and nickel plated die cast adjustable flanged toe with black nylon glide.

## **Features and Benefits**

- Designed for large countertop appliances and beverage dispensing equipment
- 2" OD tapered matte black thermoplastic body
- 4-1/8" OA height in closed position
- 3/8-16 x 1/2" L protruding mounting stud
- 2" diameter adjustable nickel plated die cast flanged toe provides up to 1-1/4" adjustment for leveling of equipment
- Furnished with black Nylon glide to protect countertop surfaces from scratching
- Wrench flats on flange toe permit easy field adjustment during installation
- 2,000 lbs. static load rating