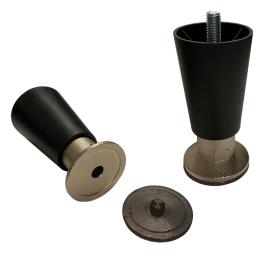

## **Overview**

4" H black thermoplastic appliance leg with 3/8-16 x 1/2" L protruding stud and nickel plated die cast adjustable flanged toe with black nylon glide.

## **Features and Benefits**

- Designed for large countertop appliances and beverage dispensing equipment
- 2" OD tapered matte black thermoplastic body
- 4-1/8" OA height in closed position
- 3/8-16 x 1/2" L protruding mounting stud
- 2" diameter adjustable nickel plated die cast flanged toe provides up to 1-1/4" adjustment for leveling of equipment
- Furnished with black Nylon glide to protect countertop surfaces from scratching
- Wrench flats on flange toe permit easy field adjustment during installation
- 2,000 lbs. static load rating